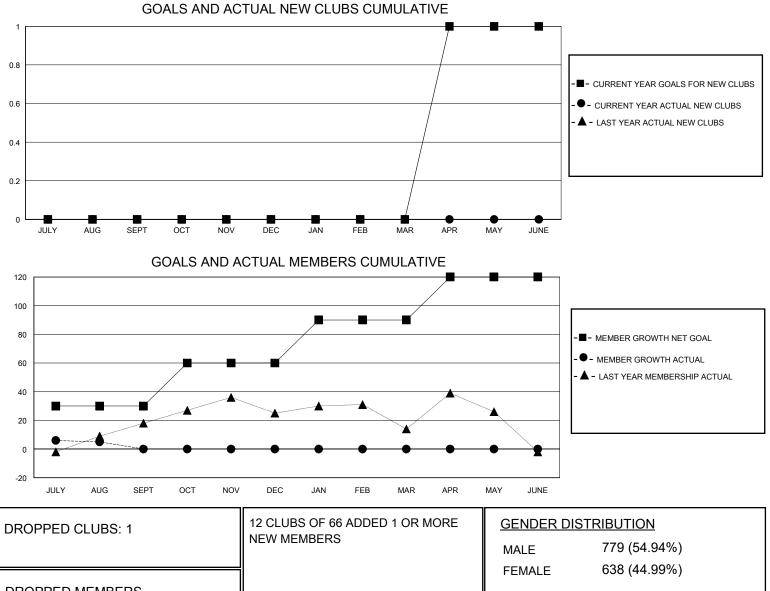

## District 201Q3

Results as of: 8/31/2024

| GMT:          | LOCATION AUSTRALIA |             |               |                       |                         |                         | GMT CA                                             |  |
|---------------|--------------------|-------------|---------------|-----------------------|-------------------------|-------------------------|----------------------------------------------------|--|
|               | Club               | S           |               | Members               |                         |                         |                                                    |  |
|               | RESULTS FOR        | R 2024-2025 |               | RESULTS FOR 2024-2025 |                         |                         |                                                    |  |
| QUARTER       | NEW CLUB GOAL      | NEW CLUBS   | DROPPED CLUBS | QUARTER MEM           | IBER GROWTH NET<br>GOAL | MEMBER GROWTH<br>ACTUAL | DROPPED<br>MEMBERS ACTUAL<br>(including transfers) |  |
| JULY/AUG/SEPT | 0                  | 0           | 1             | JULY/AUG/SEPT         | 30                      | 26                      | 16                                                 |  |
| OCT/NOV/DEC   | 0                  | 0           | 0             | OCT/NOV/DEC           | 30                      | 0                       | 0                                                  |  |
| JAN/FEB/MAR   | 0                  | 0           | 0             | JAN/FEB/MAR           | 30                      | 0                       | 0                                                  |  |
| APR/MAY/JUNE  | 1                  | 0           | 0             | APR/MAY/JUNE          | 30                      | 0                       | 0                                                  |  |